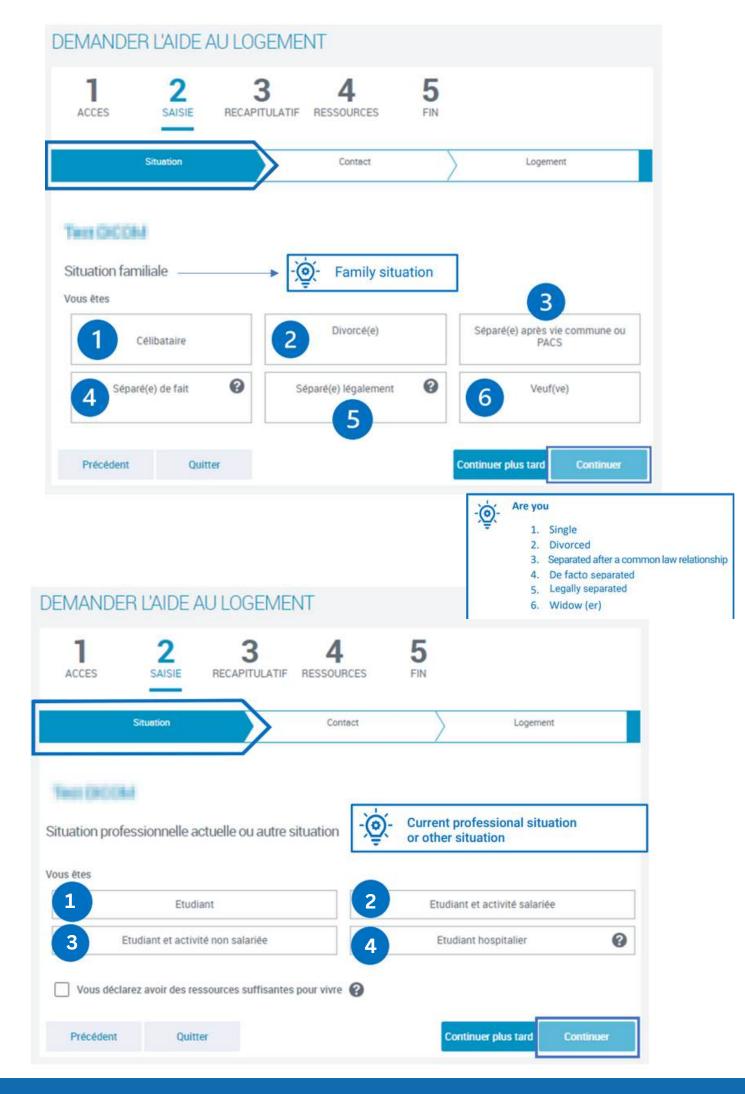

# 3- Apply for the housing aid (APL)

a) CROUS RESIDENCE - 5 steps

### BIENVENUE SUR LE PORTAIL DES ALLOCATIONS FAMILIALES

Apply for the APL- CROUS 20

2 SAISIE 3 RECAPITULATIF 4 RESSOURCES

5

Cette demande vous prendra environ 20 minutes

This application will take 20 minutes