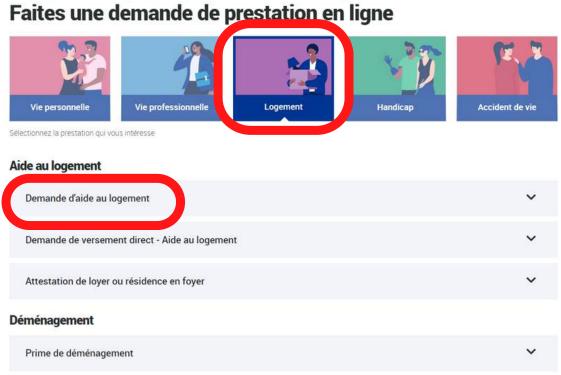

tre différent du résultat proposé par cette simulation.



Attention: vous devez indiquer dans ce simulateur vos ressources nettes imposables, c'est-à-dire vos ressources diminuées des exonérations fiscales auxquelles vous avez droit (par exemple si vous êtes assistant maternel, assistant familial, journaliste, apprenti ou stagiaire).



Des bulles d'aide s'affichent pour vous expliquer les informations à saisir. Cliquez sur le point d'interrogation pour y accéder.

Les informations saisies ne sont pas conservées.

Quitter

Commencer





### What is your status:

- 1.RSA beneficiary
- 2. Non french scholarship student
- 3. French scolarship student
- 4. disabled





You will then be redirected to the "demande d'aide au logement"

# 2 - Create a personnal account

For first connection





### Faites une demande de prestation en ligne



### Aide au logement

















## Your account is created! you can now connect to your account to apply for the APL



Connect to your account

# 3- Apply for the housing aid (APL)

a) CROUS RESIDENCE - 5 steps

### BIENVENUE SUR LE PORTAIL DES ALLOCATIONS FAMILIALES



















Apply for the APL- CROUS 20



2 SAISIE 3 RECAPITULATIF 4 RESSOURCES

5



Cette demande vous prendra environ 20 minutes

This application will take 20 minutes



Pour calculer votre droit, nous avons récupéré vos ressources nettes imposables auprès des Impôts, de votre employeur et des organismes sociaux mais la CAF ne peut pas récupérer automatiquement certaines ressources que vous devez déclarer.

Avant de commencer, vous avez besoin des éléments s