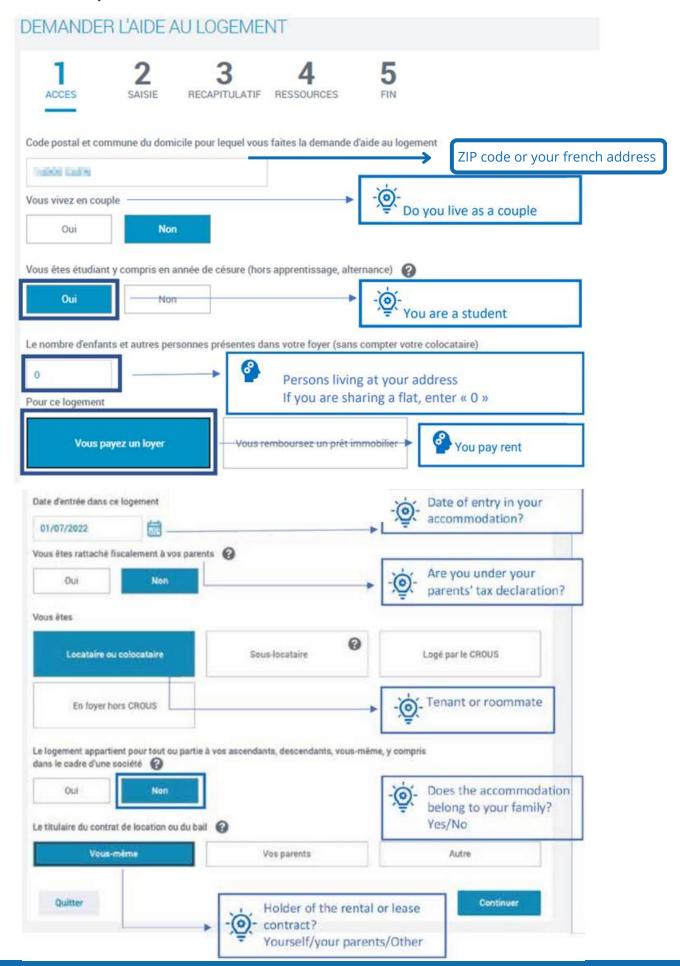

# 3- Apply for the housing aid (APL)

a) CROUS RESIDENCE - 5 steps

### BIENVENUE SUR LE PORTAIL DES ALLOCATIONS FAMILIALES

Apply for the APL- CROUS 20

2 SAISIE 3 RECAPITULATIF 4 RESSOURCES

5

Cette demande vous prendra environ 20 minutes

This application will take 20 minutes

Pour calculer votre droit, nous avons récupéré vos ressources nettes imposables auprès des Impôts, de votre employeur et des organismes sociaux mais la CAF ne peut pas récupérer automatiquement certaines ressources que vous devez déclarer.

Avant de commencer, vous avez besoin des éléments suivants :

- Attestation du CROUS disponible sur le service Cité-U de votre Crous accessible depuis le portail « Mes services »;
- En l'absence de numéro de sécurité sociale vos derniers revenus sur une période d'un an;
- Montant de la pension alimentaire versée ou reçue, frais réels / professionnels déclarés l'année précédente;
- · Pour les travailleurs indépendants vos deux derniers avis d'impositions;
- En cas de patrimoine supérieur à 30 000 euros vos relevés de comptes, l'avis d'imposition, taxe d'habitation, taxes foncières;
- · Relevé d'identité bancaire ou postal.