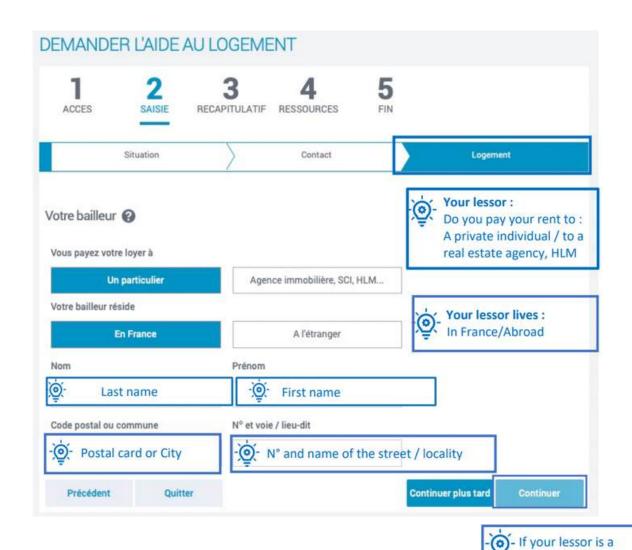

# 3- Apply for the housing aid (APL)

a) PRIVATE MARKET ACCOMMODATION

To apply for the APL with a private market accommodation:

- 1- Follow step 2.a) create an account p. 10-15
- 2-Connect to your accont p. 17-18
- 3- follow the procedure bellow:

company remember to ask for its SIRET number if it is not shown on your rental agreement Company

name