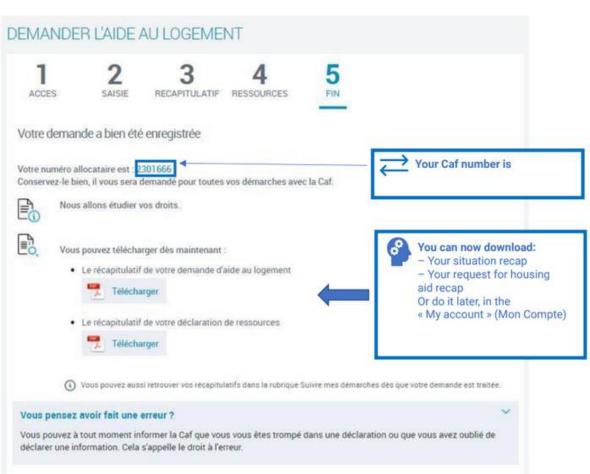

ents suivants :

- Attestation du CROUS disponible sur le service Cité-U de votre Crous accessible depuis le portail « Mes services »;
- En l'absence de numéro de sécurité sociale vos derniers revenus sur une période d'un an;
- Montant de la pension alimentaire versée ou reçue, frais réels / professionnels déclarés l'année précédente;
- · Pour les travailleurs indépendants vos deux derniers avis d'impositions;
- En cas de patrimoine supérieur à 30 000 euros vos relevés de comptes, l'avis d'imposition, taxe d'habitation, taxes foncières;
- · Relevé d'identité bancaire ou postal.



En fin de démarche, vous aurez

- · le récapitulatif des informations saisies ;
- si besoin, la liste des pièces justificatives à fournir plus tard.

Quitter

Continuer plus tard



































# 3- Apply for the housing aid (APL)

a) PRIVATE MARKET ACCOMMODATION

To apply for the APL with a private market accommodation:

- 1- Follow step 2.a) create an account p. 10-15
- 2-Connect to your accont p. 17-18
- 3- follow the procedure bellow:

















company remember to ask for its SIRET number if it is not shown on your rental agreement Company

name















## If you have any enquiery, please contact:

#### **Domoina RAKOTOSOLOFO**

**Mobility Manager** 

04.72.41.08.28

mobilite.ipl@ipl.fr

IPL - 10 place des Archives 69002 LYON



Contact 43