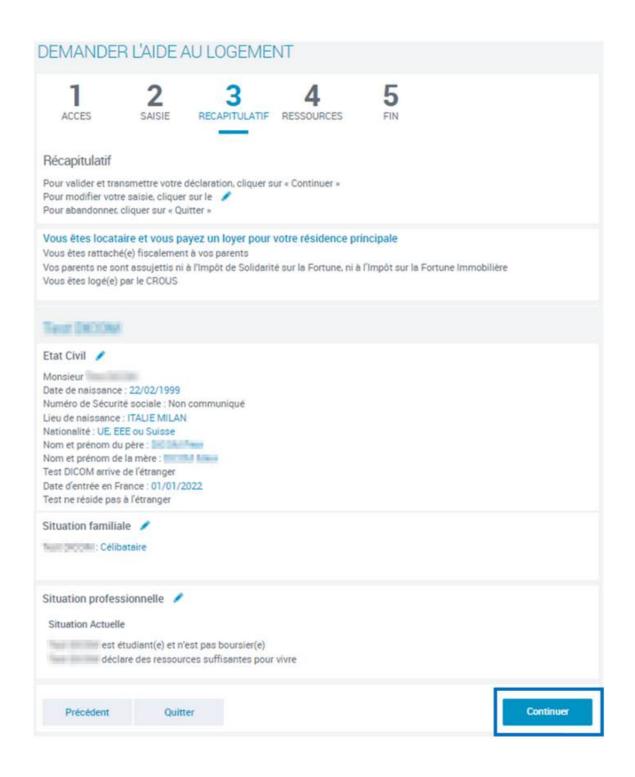

En fin de démarche, vous aurez

- · le récapitulatif des informations saisies ;
- si besoin, la liste des pièces justificatives à fournir plus tard.

Quitter

Continuer plus tard