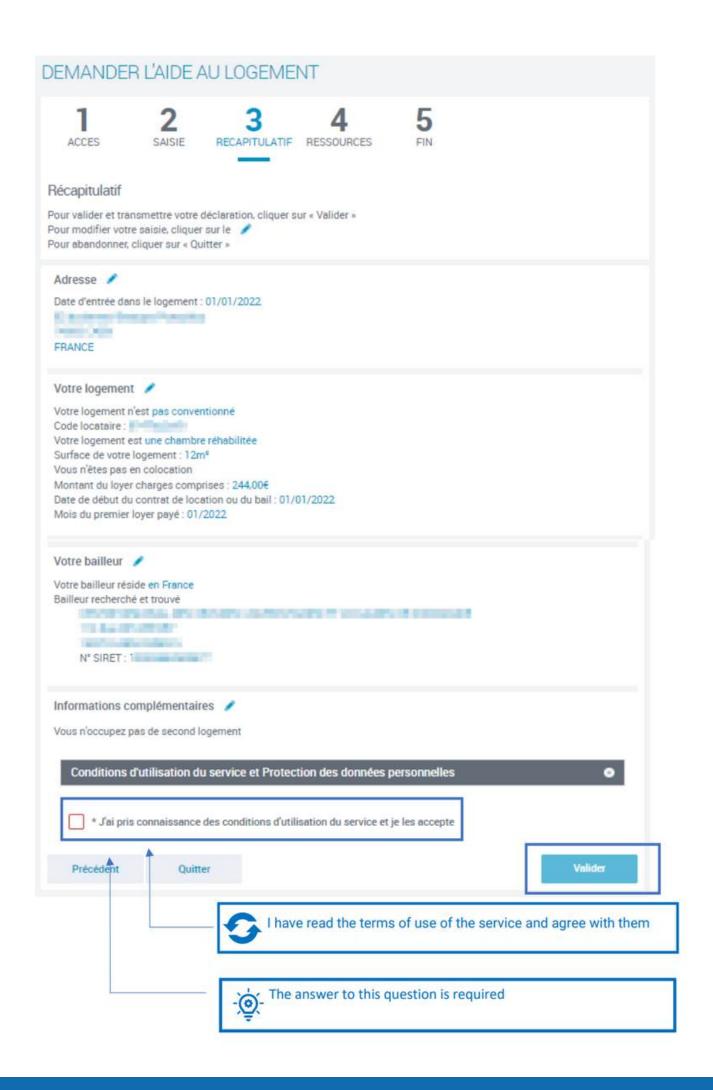

En fin de démarche, vous aurez

- · le récapitulatif des informations saisies ;
- si besoin, la liste des pièces justificatives à fournir plus tard.

Quitter

Continuer plus tard