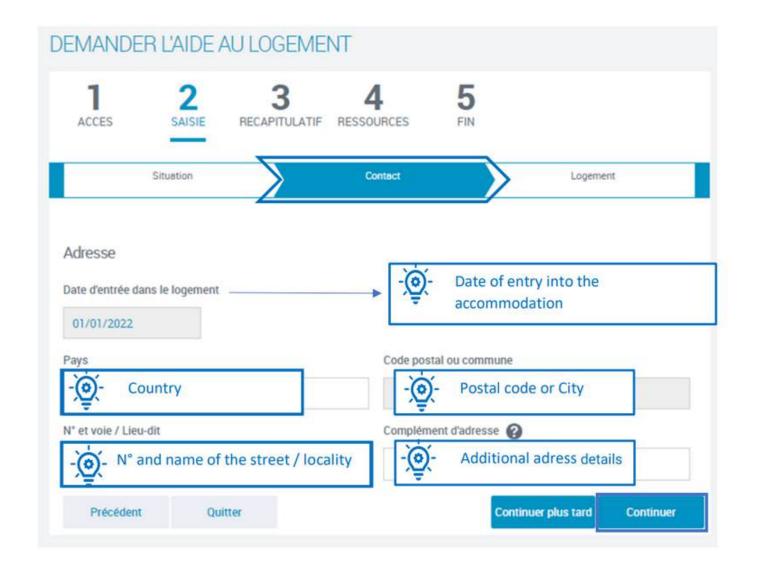

# 3- Apply for the housing aid (APL)

a) CROUS RESIDENCE - 5 steps

### BIENVENUE SUR LE PORTAIL DES ALLOCATIONS FAMILIALES

Apply for the APL- CROUS 20

2 SAISIE 3 RECAPITULATIF 4 RESSOURCES

5

Cette demande vous prendra environ 20 minutes

This application will take 20 minutes