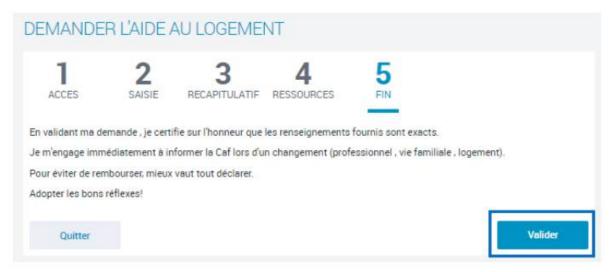

En fin de démarche, vous aurez

- · le récapitulatif des informations saisies ;
- si besoin, la liste des pièces justificatives à fournir plus tard.

Quitter

Continuer plus tard