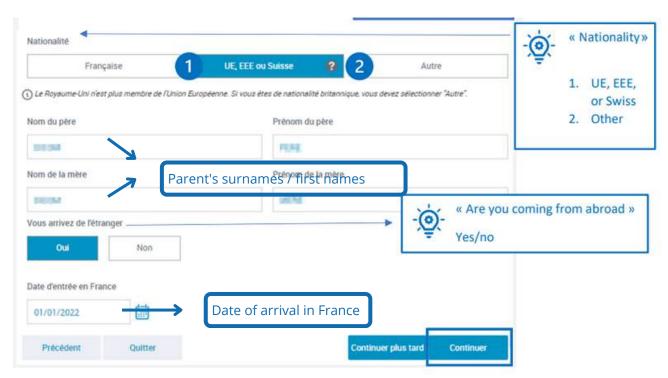

- de nationalité française ou étrangère en possession d'un titre de séjour ;
- locataires et sans lien de parenté avec le propriétaire (parents, grands-parents, enfants et petitsenfants);
- · dont les parents ne sont pas assujettis à l'impôt sur la fortune immobilière ;
- titulaires d'un bail (sauf pour les personnes mineures pour qui le bail peut être au nom des parents).