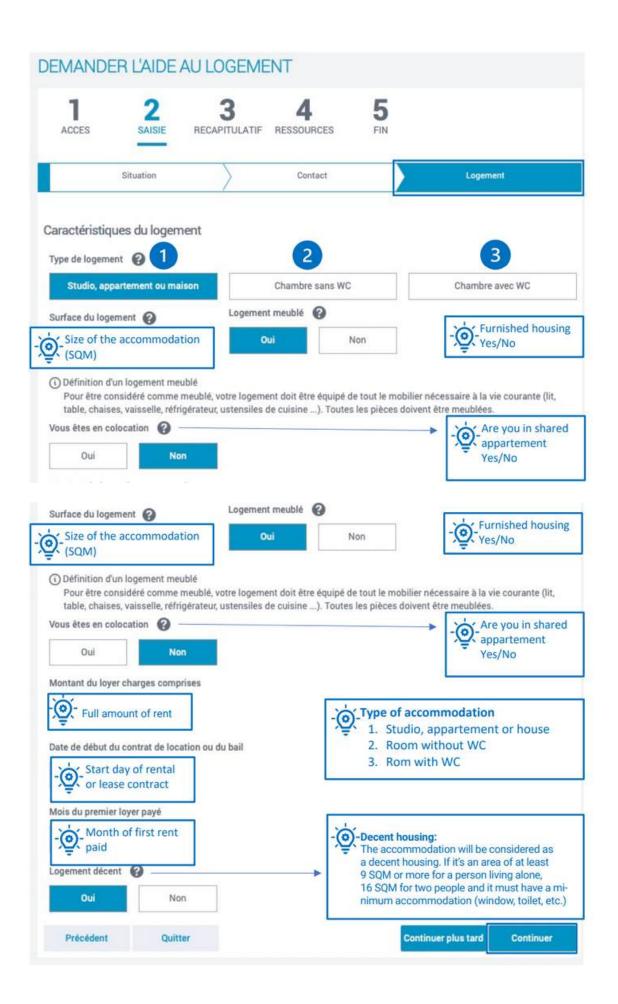

# 3- Apply for the housing aid (APL)

a) PRIVATE MARKET ACCOMMODATION

To apply for the APL with a private market accommodation:

- 1- Follow step 2.a) create an account p. 10-15
- 2-Connect to your accont p. 17-18
- 3- follow the procedure bellow: