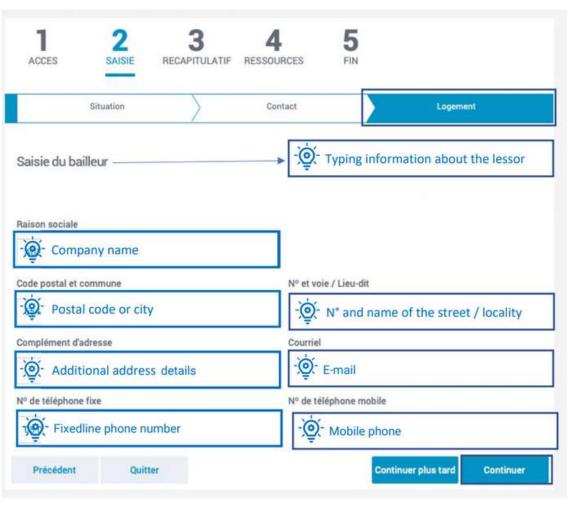

company remember to ask for its SIRET number if it is not shown on your rental agreement Company

name