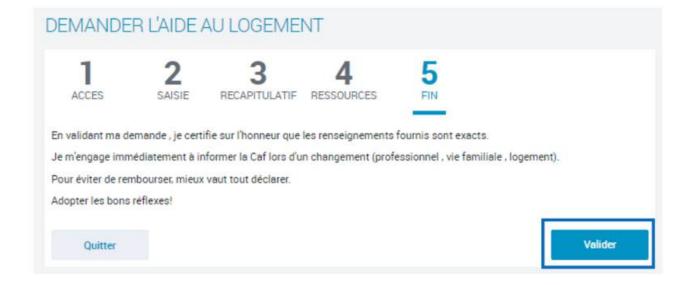

En fin de démarche, vous aurez

- · le récapitulatif des informations saisies ;
- si besoin, la liste des pièces justificatives à fournir plus tard.

Quitter

Continuer plus tard