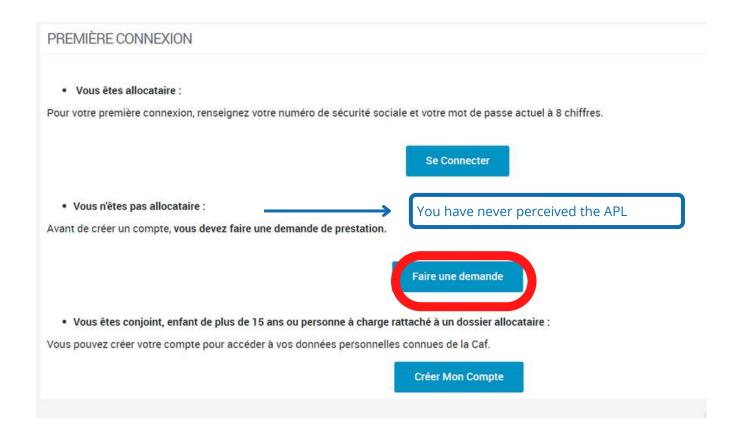

# 2 - Create a personnal account

For first connection

## Your account is created! you can now connect to your account to apply for the APL

Connect to your account