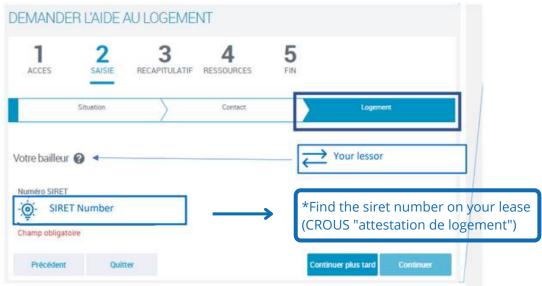

Avant de commencer, vous avez besoin des éléments suivants :

- Attestation du CROUS disponible sur le service Cité-U de votre Crous accessible depuis le portail « Mes services »;
- En l'absence de numéro de sécurité sociale vos derniers revenus sur une période d'un an;
- Montant de la pension alimentaire versée ou reçue, frais réels / professionnels déclarés l'année précédente;
- · Pour les travailleurs indépendants vos deux derniers avis d'impositions;
- En cas de patrimoine supérieur à 30 000 euros vos relevés de comptes, l'avis d'imposition, taxe d'habitation, taxes foncières;
- · Relevé d'identité bancaire ou postal.