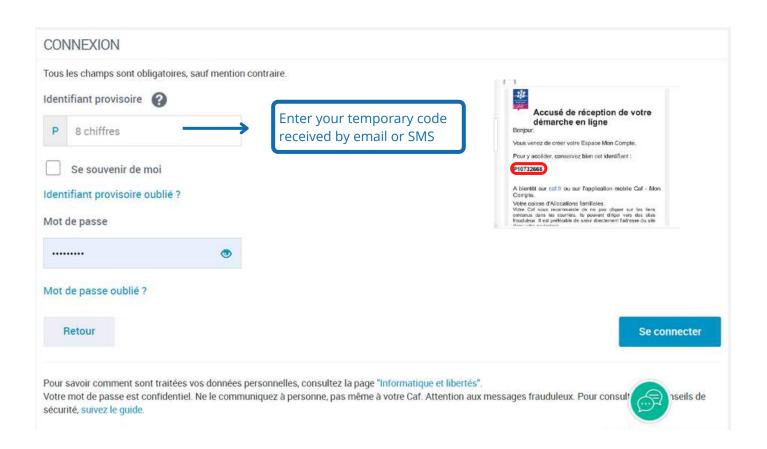

## HOW TO APPLY FOR APL FROM A TO Z

You can, under certain conditions, benefit from the housing allowance paid monthly by Caf. To do this, you need to apply online.