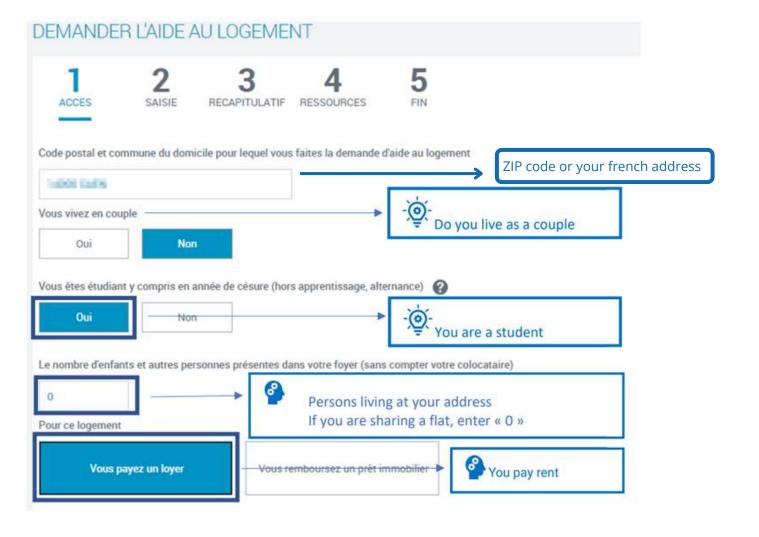

### BIENVENUE SUR LE PORTAIL DES ALLOCATIONS FAMILIALES

Apply for the APL- CROUS 20

2 SAISIE 3 RECAPITULATIF 4 RESSOURCES

5

Cette demande vous prendra environ 20 minutes

This application will take 20 minutes