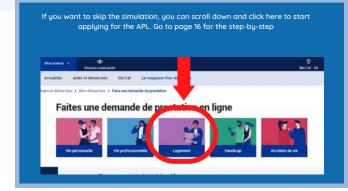

aid** (p.9-30) **(APL)** 
    - a) CROUS RESIDENCE (p.15-30)
    - b) PRIVATE MARKET ACCOMMODATION (p.31-42)

# 1- Run a simuation (optional)

- The simulation allows you to calculate the amount of aid you will receive
- Please note that this is only an estimate and not the final application.
- To apply for APL see part 2 p9

### Go to the website <a href="https://www.caf.fr/">https://www.caf.fr/</a>



Retrouvez tous les contacts et informations de la Caf du Nord. Consulter

Masquer -

S'informer ou être guidé sur sa situation, faire une simulation des aides proposées ou une demande en ligne





#### Estimated time: 5 minutes

The amount of housing assistance indicated by this simulator is an estimate. Only the application for housing assistance will allow you to know the exact amount.





Durée estimée : 5 minutes



Le montant de l'aide au logement indiqué par ce simulateur est une estimation. Seule la demande d'aide au logement vous permettra de connaître le montant exact.



Cette simulation est valable uniquement pour les personnes :

- de nationalité française ou étrangère en possession d'un titre de séjour ;
- locataires et sans lien de parenté avec le propriétaire (parents, grands-parents, enfants et petitsenfants);
- · dont les parents ne sont pas assujettis à l'impôt sur la fortune immobilière ;
- titulaires d'un bail (sauf pour les personnes mineures pour qui le bail peut être au nom des parents).

Cette simulation ne tient pas compte :

- de certains abattements dont vous pouvez bénéficier (ex: abattement appliqué à vos revenus l'année suivant votre départ en