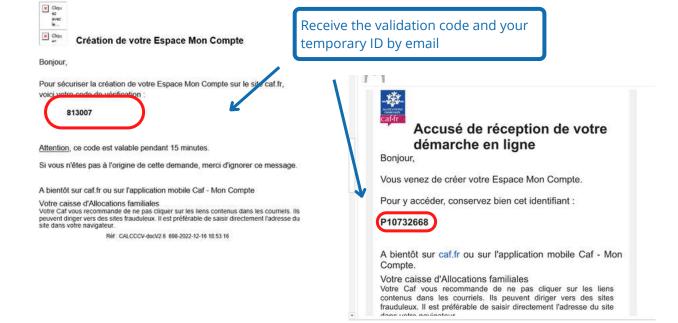

er dans ce simulateur vos ressources nettes imposables, c'est-à-dire vos ressources diminuées des exonérations fiscales auxquelles vous avez droit (par exemple si vous êtes assistant maternel, assistant familial, journaliste, apprenti ou stagiaire).



Des bulles d'aide s'affichent pour vous expliquer les informations à saisir. Cliquez sur le point d'interrogation pour y accéder.

Les informations saisies ne sont pas conservées.

Quitter

Commencer





### What is your status:

- 1.RSA beneficiary
- 2. Non french scholarship student
- 3. French scolarship student
- 4. disabled





You will then be redirected to the "demande d'aide au logement"

# 2 - Create a personnal account

For first connection





### Faites une demande de prestation en ligne



### Aide au logement

















## Your account is created! you can now connect to your account to apply for the APL



Connect to your account

# 3- Apply for the housing aid (APL)

a) CROUS RESIDENCE - 5 steps

### BIENVENUE SUR LE PORTAIL DES ALLOCATIONS FAMILIALES



















Apply for the APL- CROUS 20



2 SAISIE 3 RECAPITULATIF 4 RESSOURCES

5



Cette demande vous prendra environ 20 minutes

This application will take 20 minutes



Pour calculer votre droit, nous avons récupéré vos ressources nettes imposables auprès des Impôts, de votre employeur et des organismes sociaux mais la CAF ne peut pas récupérer automatiquement certaines ressources que vous devez déclarer.

Avant de commencer, vous avez besoin des éléments suivants :

- Attestation du CROUS disponible sur le service Cité-U de votre Crous acces