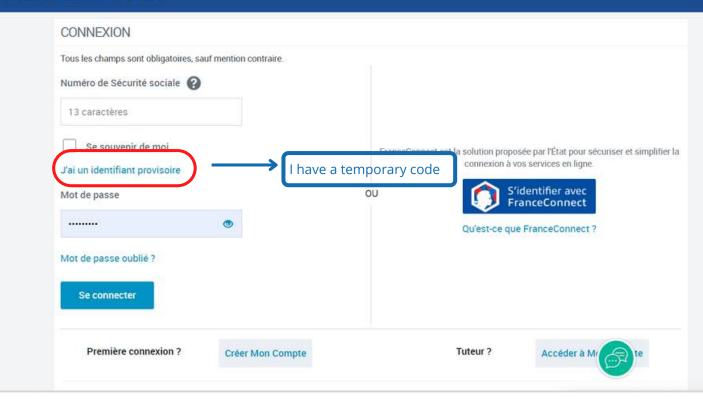

## Your account is created! you can now connect to your account to apply for the APL

Connect to your account