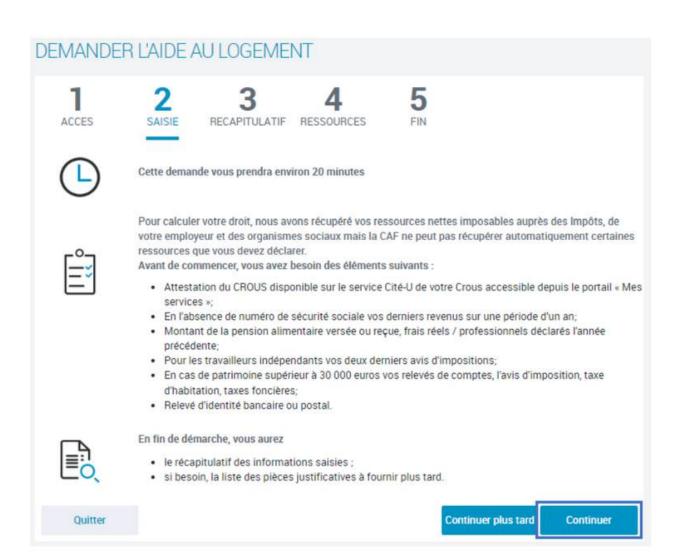

### BIENVENUE SUR LE PORTAIL DES ALLOCATIONS FAMILIALES

Apply for the APL- CROUS 20

2 SAISIE 3 RECAPITULATIF 4 RESSOURCES

5

Cette demande vous prendra environ 20 minutes

This application will take 20 minutes

Pour calculer votre droit, nous avons récupéré vos ressources nettes imposables auprès des Impôts, de votre employeur et des organismes sociaux mais la CAF ne peut pas récupérer automatiquement certaines ressources que vous devez déclarer.

Avant de commencer, vous avez besoin des éléments suivants :

- Attestation du CROUS disponible sur le service Cité-U de votre Crous accessible depuis le portail « Mes services »;
- En l'absence de numéro de sécurité sociale vos derniers revenus sur une période d'un an;
- Montant de la pension alimentaire versée ou reçue, frais réels / professionnels déclarés l'année précédente;
- · Pour les travailleurs indépendants vos deux derniers avis d'impositions;
- En cas de patrimoine supérieur à 30 000 euros vos relevés de comptes, l'avis d'imposition, taxe d'habitation, taxes foncières;
- · Relevé d'identité bancaire ou postal.

En fin de démarche, vous aurez

- · le récapitulatif des informations saisies ;
- si besoin, la liste des pièces justificatives à fournir plus tard.

Quitter

Continuer plus tard