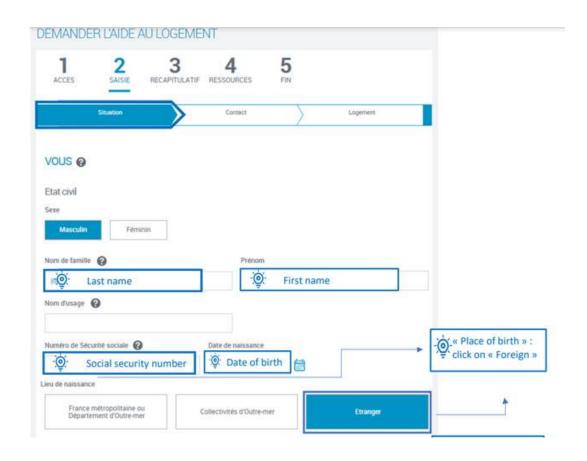

Pour calculer votre droit, nous avons récupéré vos ressources nettes imposables auprès des Impôts, de votre employeur et des organismes sociaux mais la CAF ne peut pas récupérer automatiquement certaines ressources que vous devez déclarer.