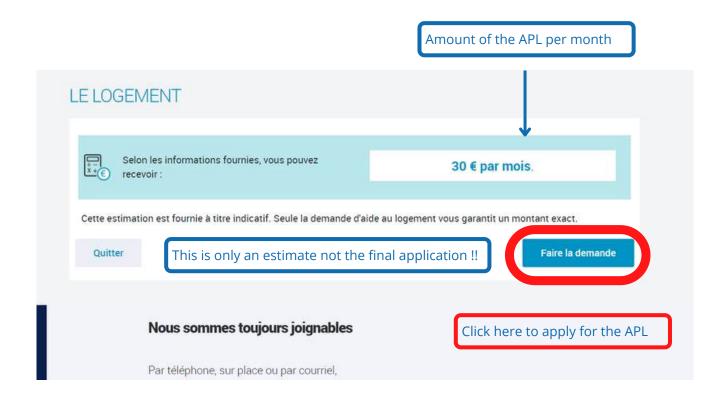

# 1- Run a simuation (optional)

- The simulation allows you to calculate the amount of aid you will receive
- Please note that this is only an estimate and not the final application.
- To apply for APL see part 2 p9

#### Estimated time: 5 minutes

The amount of housing assistance indicated by this simulator is an estimate. Only the application for housing assistance will allow you to know the exact amount.

Durée estimée : 5 minutes

Le montant de l'aide au logement indiqué par ce simulateur est une estimation. Seule la demande d'aide au logement vous permettra de connaître le montant exact.

Cette simulation est valable uniquement pour les personnes :