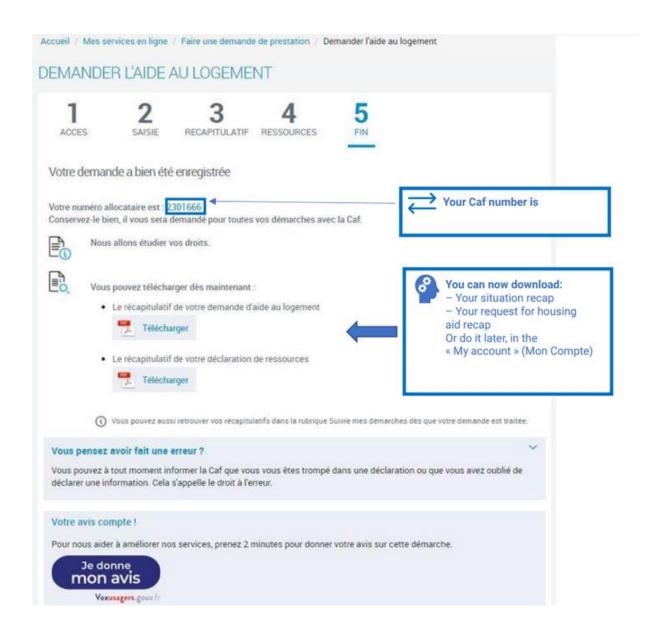

En fin de démarche, vous aurez

- · le récapitulatif des informations saisies ;
- si besoin, la liste des pièces justificatives à fournir plus tard.

Quitter

Continuer plus tard