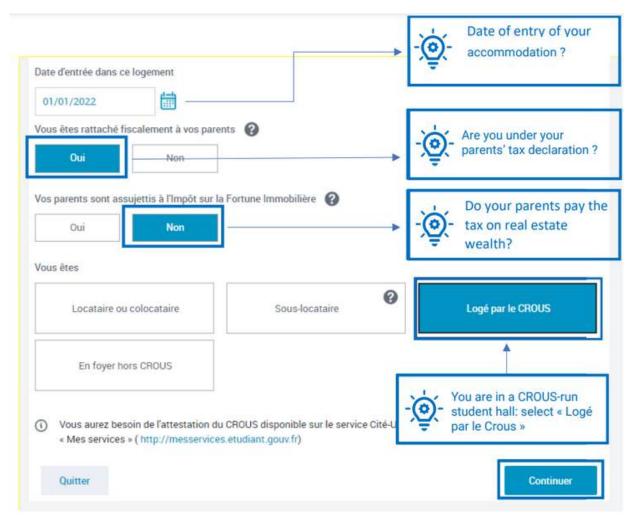

Avant de commencer, vous avez besoin des éléments suivants :

- Attestation du CROUS disponible sur le service Cité-U de votre Crous accessible depuis le portail « Mes services »;
- En l'absence de numéro de sécurité sociale vos derniers revenus sur une période d'un an;
- Montant de la pension alimentaire versée ou reçue, frais réels / professionnels déclarés l'année précédente;
- · Pour les travailleurs indépendants vos deux derniers avis d'impositions;
- En cas de patrimoine supérieur à 30 000 euros vos relevés de comptes, l'avis d'imposition, taxe d'habitation, taxes foncières;
- · Relevé d'identité bancaire ou postal.