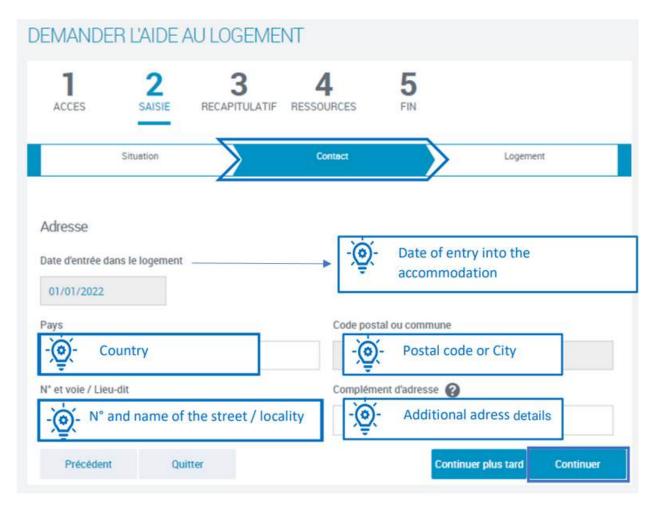

# 3- Apply for the housing aid (APL)

a) PRIVATE MARKET ACCOMMODATION

To apply for the APL with a private market accommodation:

- 1- Follow step 2.a) create an account p. 10-15
- 2-Connect to your accont p. 17-18
- 3- follow the procedure bellow: