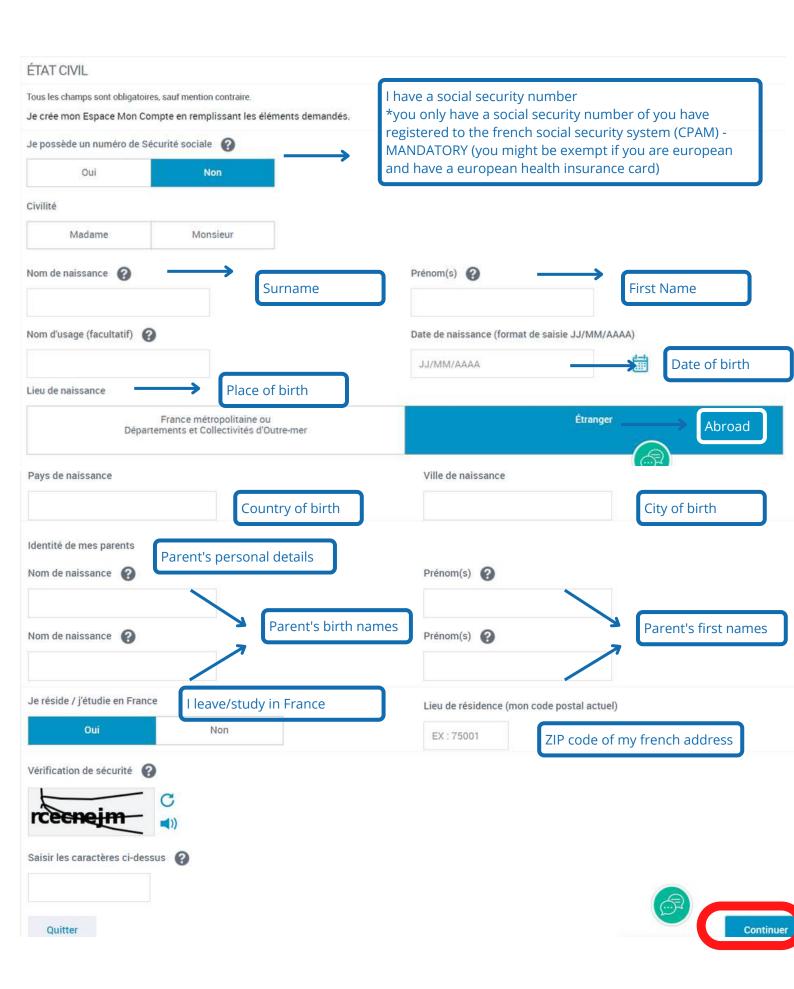

Si vous êtes concerné, le montant de votre aide au logement pourrait être différent du résultat proposé par cette simulation.

Attention: vous devez indiquer dans ce simulateur vos ressources nettes imposables, c'est-à-dire vos ressources diminuées des exonérations fiscales auxquelles vous avez droit (par exemple si vous êtes assistant maternel, assistant familial, journaliste, apprenti ou stagiaire).

Des bulles d'aide s'affichent pour vous expliquer les informations à saisir. Cliquez sur le point d'interrogation pour y accéder.

Les informations saisies ne sont pas conservées.

Quitter

Commencer