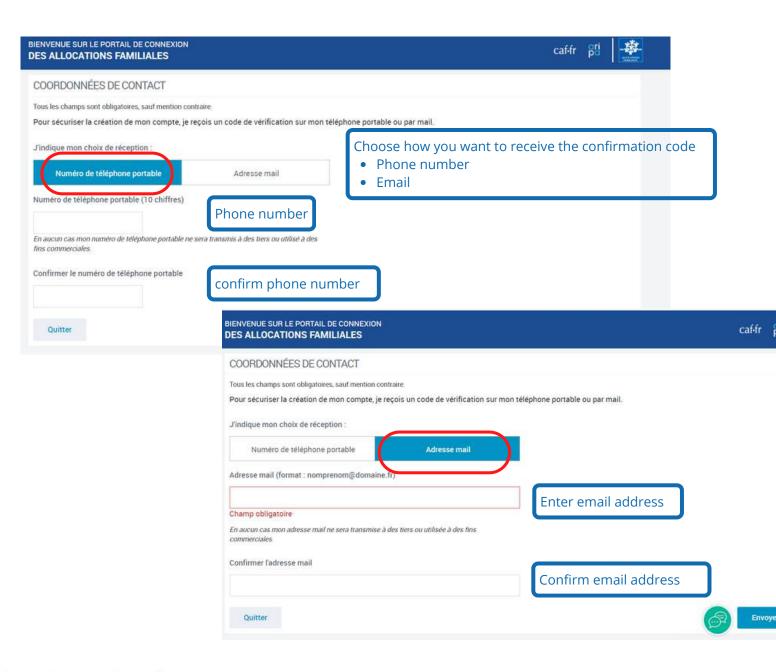

diquer dans ce simulateur vos ressources nettes imposables, c'est-à-dire vos ressources diminuées des exonérations fiscales auxquelles vous avez droit (par exemple si vous êtes assistant maternel, assistant familial, journaliste, apprenti ou stagiaire).



Des bulles d'aide s'affichent pour vous expliquer les informations à saisir. Cliquez sur le point d'interrogation pour y accéder.

Les informations saisies ne sont pas conservées.

Quitter

Commencer





### What is your status:

- 1.RSA beneficiary
- 2. Non french scholarship student
- 3. French scolarship student
- 4. disabled





You will then be redirected to the "demande d'aide au logement"

# 2 - Create a personnal account

For first connection





### Faites une demande de prestation en ligne



### Aide au logement

















## Your account is created! you can now connect to your account to apply for the APL



Connect to your account

# 3- Apply for the housing aid (APL)

a) CROUS RESIDENCE - 5 steps

### BIENVENUE SUR LE PORTAIL DES ALLOCATIONS FAMILIALES



















Apply for the APL- CROUS 20



2 SAISIE 3 RECAPITULATIF 4 RESSOURCES

5



Cette demande vous prendra environ 20 minutes

This application will take 20 minutes



Pour calculer votre droit, nous avons récupéré vos ressources nettes imposables auprès des Impôts, de votre employeur et des organismes sociaux mais la CAF ne peut pas récupérer automatiquement certaines ressources que vous devez déclarer.

Avant de commencer, vous avez besoin des éléments suivants :

- Attestation du CROUS disponible sur le service Cité-U de votre Crous a