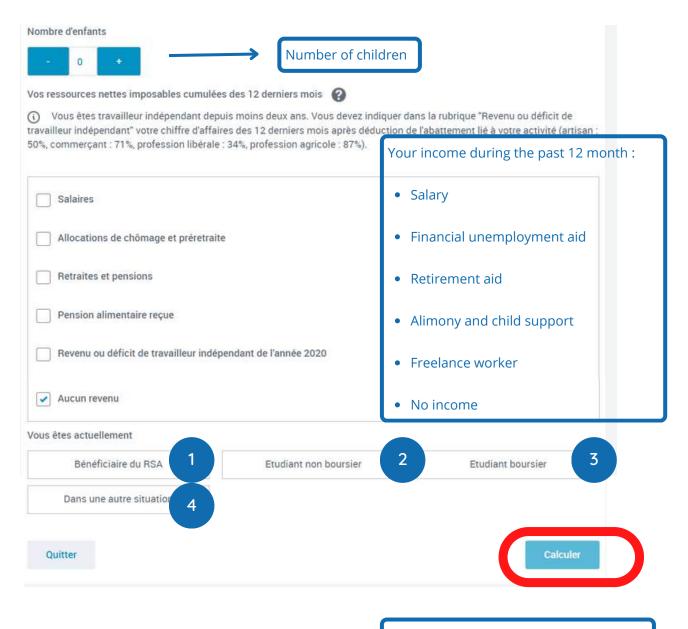

### What is your status:

- 1.RSA beneficiary
- 2. Non french scholarship student
- 3. French scolarship student
- 4. disabled

You will then be redirected to the "demande d'aide au logement"