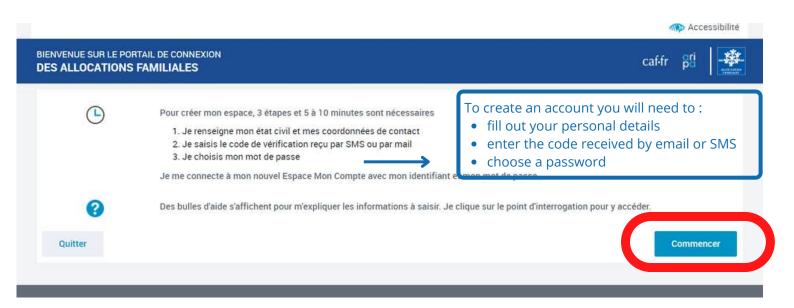

# 2 - Create a personnal account

For first connection

Des bulles d'aide s'affichent pour vous expliquer les informations à saisir. Cliquez sur le point d'interrogation pour y accéder.

Les informations saisies ne sont pas conservées.

Quitter

Commencer