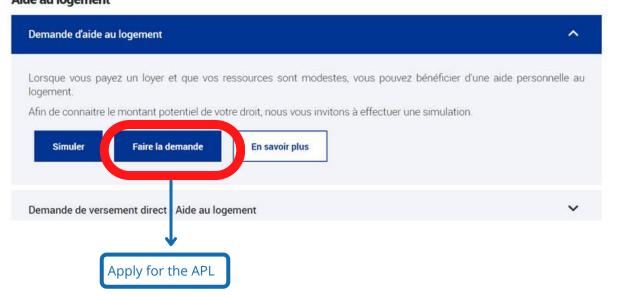

s devez indiquer dans ce simulateur vos ressources nettes imposables, c'est-à-dire vos ressources diminuées des exonérations fiscales auxquelles vous avez droit (par exemple si vous êtes assistant maternel, assistant familial, journaliste, apprenti ou stagiaire).



Des bulles d'aide s'affichent pour vous expliquer les informations à saisir. Cliquez sur le point d'interrogation pour y accéder.

Les informations saisies ne sont pas conservées.

Quitter

Commencer





### What is your status:

- 1.RSA beneficiary
- 2. Non french scholarship student
- 3. French scolarship student
- 4. disabled





You will then be redirected to the "demande d'aide au logement"

# 2 - Create a personnal account

For first connection





### Faites une demande de prestation en ligne



### Aide au logement

















## Your account is created! you can now connect to your account to apply for the APL



Connect to your account

# 3- Apply for the housing aid (APL)

a) CROUS RESIDENCE - 5 steps

### BIENVENUE SUR LE PORTAIL DES ALLOCATIONS FAMILIALES



















Apply for the APL- CROUS 20



2 SAISIE 3 RECAPITULATIF 4 RESSOURCES

5



Cette demande vous prendra environ 20 minutes

This application will take 20 minutes



Pour calculer votre droit, nous avons récupéré vos ressources nettes imposables auprès des Impôts, de votre employeur et des organismes sociaux mais la CAF ne peut pas récupérer automatiquement certaines ressources que vous devez déclarer.

Avant de commencer, vous avez besoin des éléments suivants :

- Attestation du CROUS disponible sur le service Cité-U de vot