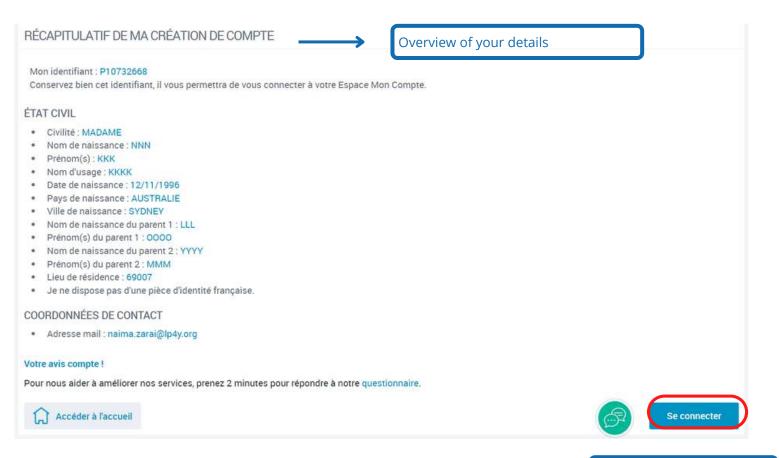

En fin de démarche, vous aurez

- · le récapitulatif des informations saisies ;
- si besoin, la liste des pièces justificatives à fournir plus tard.

Quitter

Continuer plus tard