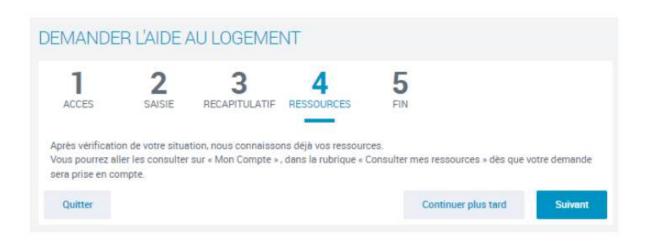

Pour calculer votre droit, nous avons récupéré vos ressources nettes imposables auprès des Impôts, de votre employeur et des organismes sociaux mais la CAF ne peut pas récupérer automatiquement certaines ressources que vous devez déclarer.