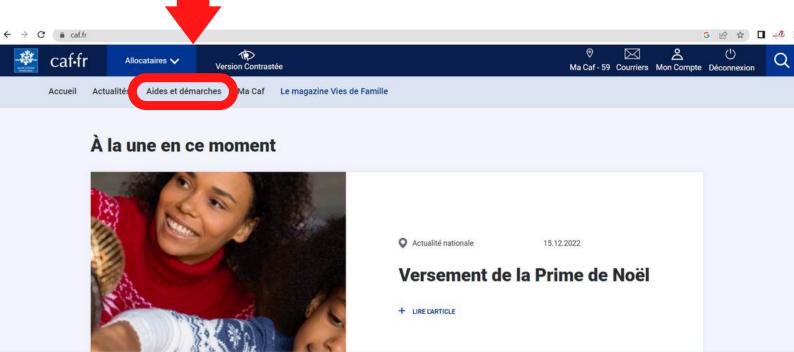

### Go to the website <a href="https://www.caf.fr/">https://www.caf.fr/</a>

Retrouvez tous les contacts et informations de la Caf du Nord. Consulter

Masquer -

S'informer ou être guidé sur sa situation, faire une simulation des aides proposées ou une demande en ligne