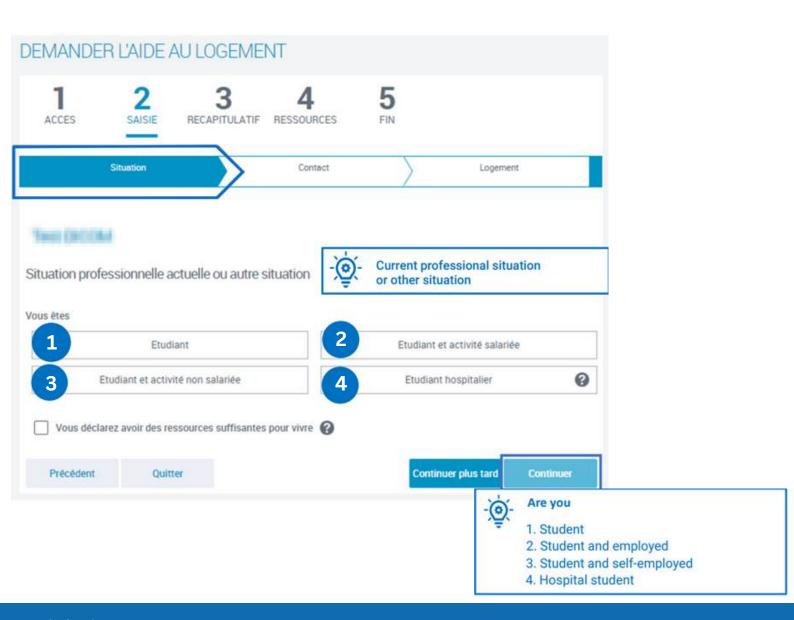

# 3- Apply for the housing aid (APL)

a) CROUS RESIDENCE - 5 steps

### BIENVENUE SUR LE PORTAIL DES ALLOCATIONS FAMILIALES

Apply for the APL- CROUS 20

2 SAISIE 3 RECAPITULATIF 4 RESSOURCES

5

Cette demande vous prendra environ 20 minutes

This application will take 20 minutes