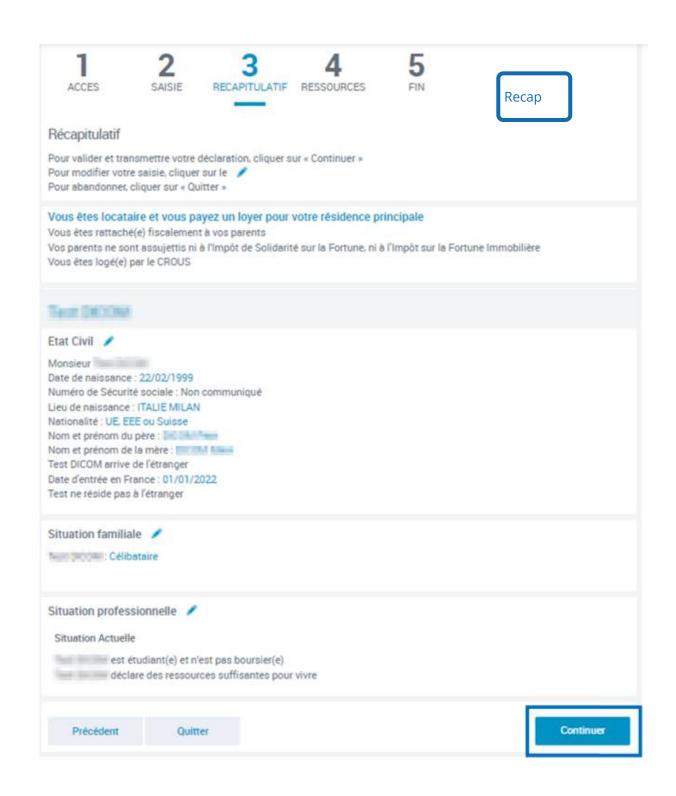

En fin de démarche, vous aurez

- · le récapitulatif des informations saisies ;
- si besoin, la liste des pièces justificatives à fournir plus tard.

Quitter

Continuer plus tard