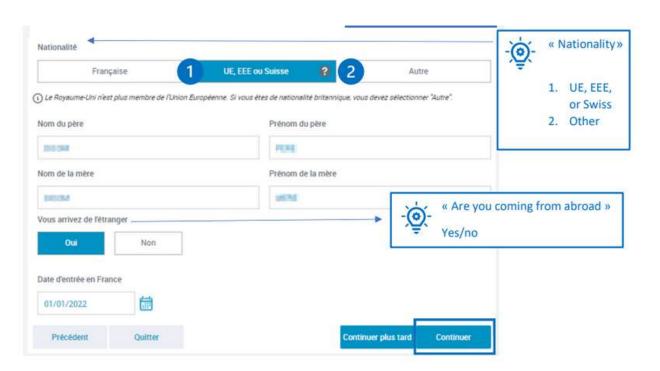

# 3- Apply for the housing aid (APL)

a) CROUS RESIDENCE - 5 steps

### BIENVENUE SUR LE PORTAIL DES ALLOCATIONS FAMILIALES

Apply for the APL- CROUS 20

2 SAISIE 3 RECAPITULATIF 4 RESSOURCES

5

Cette demande vous prendra environ 20 minutes

This application will take 20 minutes