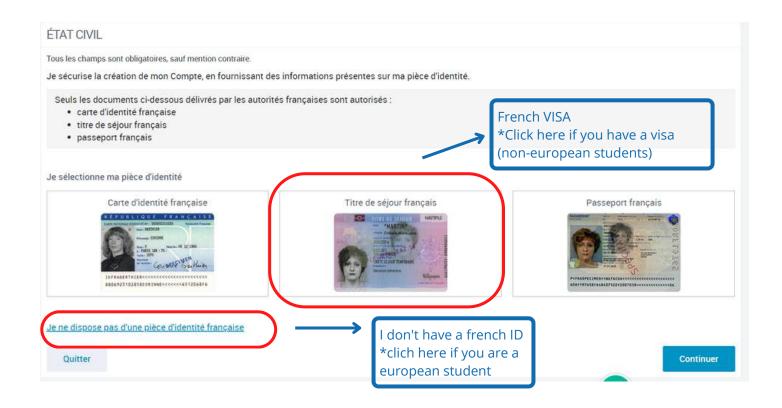

Avant de commencer, vous avez besoin des éléments suivants :

- Attestation du CROUS disponible sur le service Cité-U de votre Crous accessible depuis le portail « Mes services »;
- En l'absence de numéro de sécurité sociale vos derniers revenus sur une période d'un an;
- Montant de la pension alimentaire versée ou reçue, frais réels / professionnels déclarés l'année précédente;
- · Pour les travailleurs indépendants vos deux derniers avis d'impositions;
- En cas de patrimoine supérieur à 30 000 euros vos relevés de comptes, l'avis d'imposition, taxe d'habitation, taxes foncières;
- · Relevé d'identité bancaire ou postal.