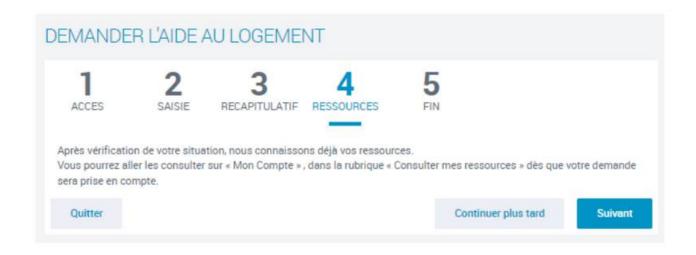

### BIENVENUE SUR LE PORTAIL DES ALLOCATIONS FAMILIALES

Apply for the APL- CROUS 20

2 SAISIE 3 RECAPITULATIF 4 RESSOURCES

5

Cette demande vous prendra environ 20 minutes

This application will take 20 minutes

Pour calculer votre droit, nous avons récupéré vos ressources nettes imposables auprès des Impôts, de votre employeur et des organismes sociaux mais la CAF ne peut pas récupérer automatiquement certaines ressources que vous devez déclarer.

Avant de commencer, vous avez besoin des éléments suivants :

- Attestation du CROUS disponible sur le service Cité-U de votre Crous accessible depuis le portail « Mes services »;
- En l'absence de numéro de sécurité sociale vos derniers revenus sur une période d'un an;
- Montant de la pension alimentaire versée ou reçue, frais réels / professionnels déclarés l'année précédente;
- · Pour les travailleurs indépendants vos deux derniers avis d'impositions;
- En cas de patrimoine supérieur à 30 000 euros vos relevés de comptes, l'avis d'imposition, taxe d'habitation, taxes foncières;
- · Relevé d'identité bancaire ou postal.

En fin de démarche, vous aurez

- · le récapitulatif des informations saisies ;
- si besoin, la liste des pièces justificatives à fournir plus tard.

Quitter

Continuer plus tard