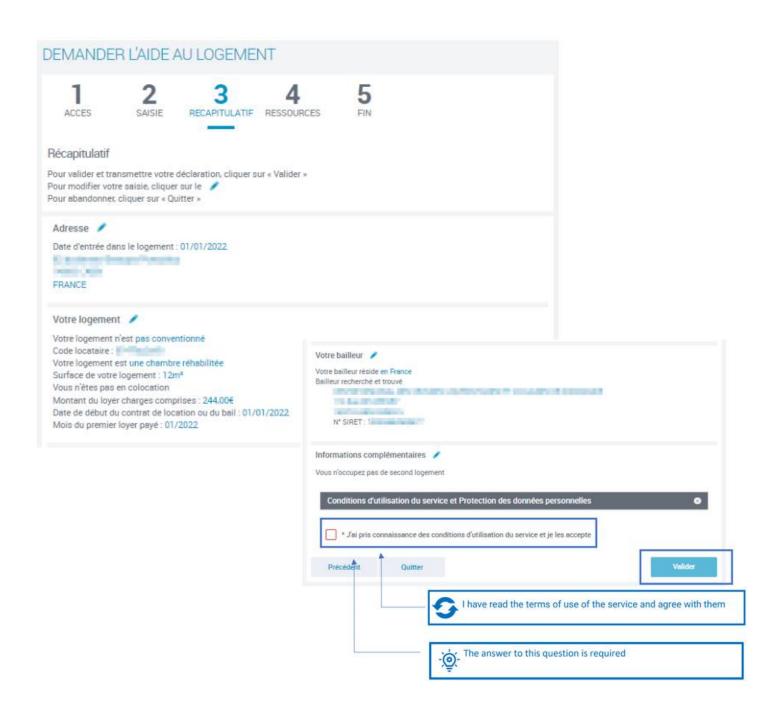

En fin de démarche, vous aurez

- · le récapitulatif des informations saisies ;
- si besoin, la liste des pièces justificatives à fournir plus tard.

Quitter

Continuer plus tard