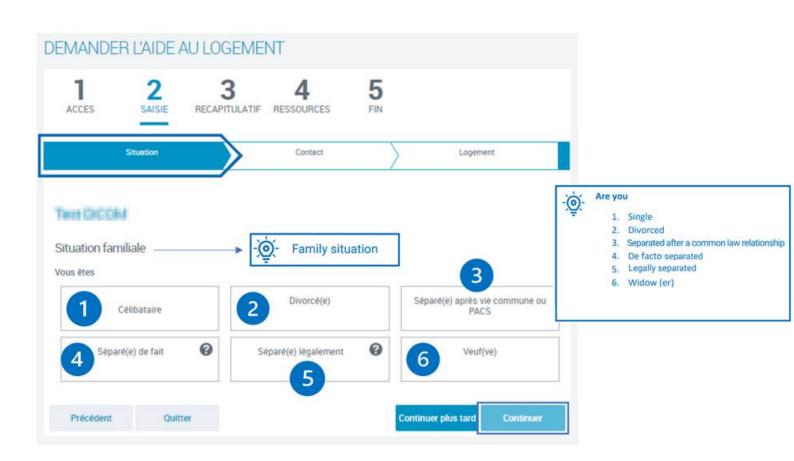

# 3- Apply for the housing aid (APL)

a) CROUS RESIDENCE - 5 steps

### BIENVENUE SUR LE PORTAIL DES ALLOCATIONS FAMILIALES

Apply for the APL- CROUS 20

2 SAISIE 3 RECAPITULATIF 4 RESSOURCES

5

Cette demande vous prendra environ 20 minutes

This application will take 20 minutes