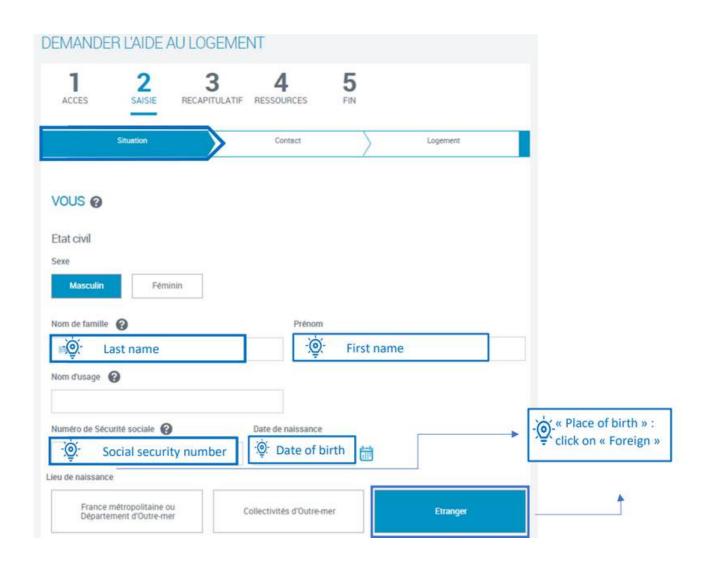

# 3- Apply for the housing aid (APL)

a) CROUS RESIDENCE - 5 steps

### BIENVENUE SUR LE PORTAIL DES ALLOCATIONS FAMILIALES

Apply for the APL- CROUS 20

2 SAISIE 3 RECAPITULATIF 4 RESSOURCES

5

Cette demande vous prendra environ 20 minutes

This application will take 20 minutes