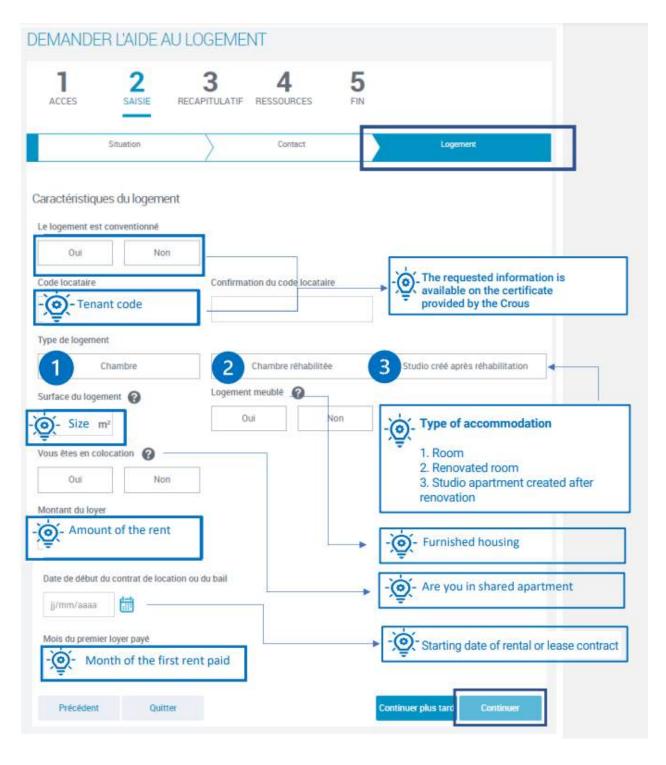

# 3- Apply for the housing aid (APL)

a) CROUS RESIDENCE - 5 steps

### BIENVENUE SUR LE PORTAIL DES ALLOCATIONS FAMILIALES

Apply for the APL- CROUS 20

2 SAISIE 3 RECAPITULATIF 4 RESSOURCES

5

Cette demande vous prendra environ 20 minutes

This application will take 20 minutes