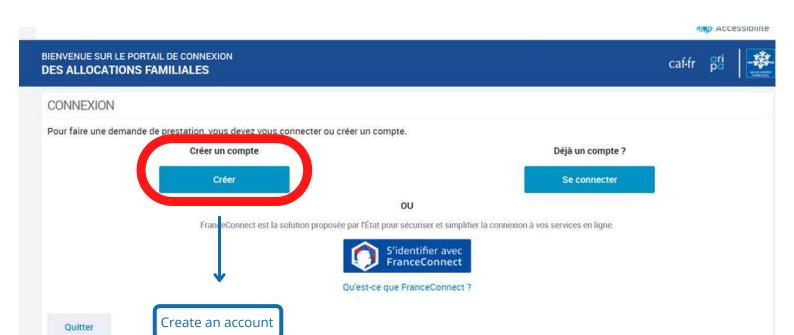

# 2 - Create a personnal account

For first connection

## Your account is created! you can now connect to your account to apply for the APL

Connect to your account