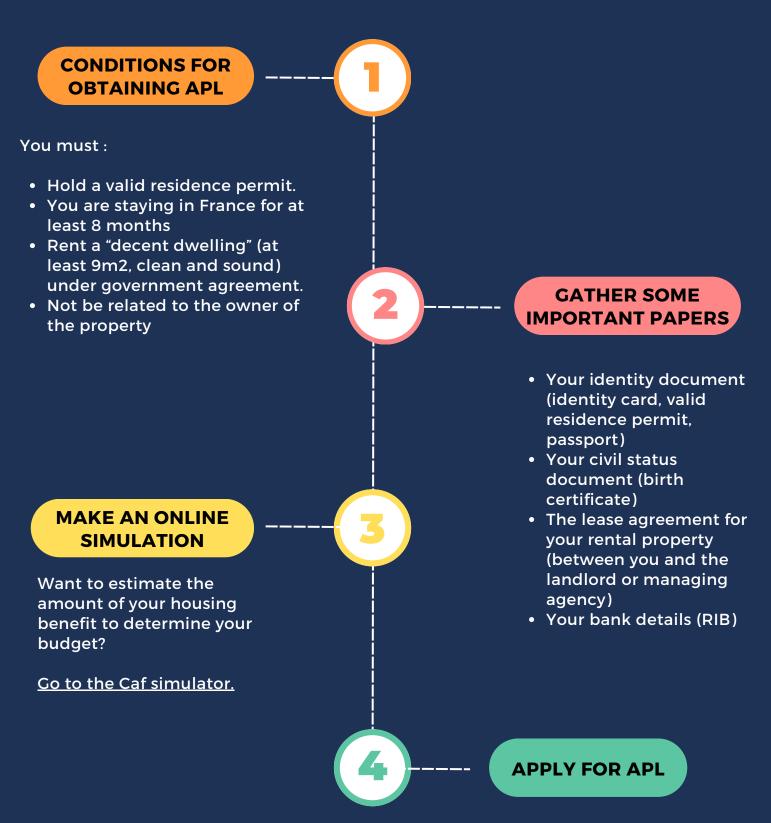

Avant de commencer, vous avez besoin des éléments suivants :

- Attestation du CROUS disponible sur le service Cité-U de votre Crous accessible depuis le portail « Mes services »;
- En l'absence de numéro de sécurité sociale vos derniers revenus sur une période d'un an;
- Montant de la pension alimentaire versée ou reçue, frais réels / professionnels déclarés l'année précédente;
- · Pour les travailleurs indépendants vos deux derniers avis d'impositions;
- En cas de patrimoine supérieur à 30 000 euros vos relevés de comptes, l'avis d'imposition, taxe d'habitation, taxes foncières;
- · Relevé d'identité bancaire ou postal.

En fin de démarche, vous aurez

- · le récapitulatif des informations saisies ;
- si besoin, la liste des pièces justificatives à fournir plus tard.

Quitter

Continuer plus tard