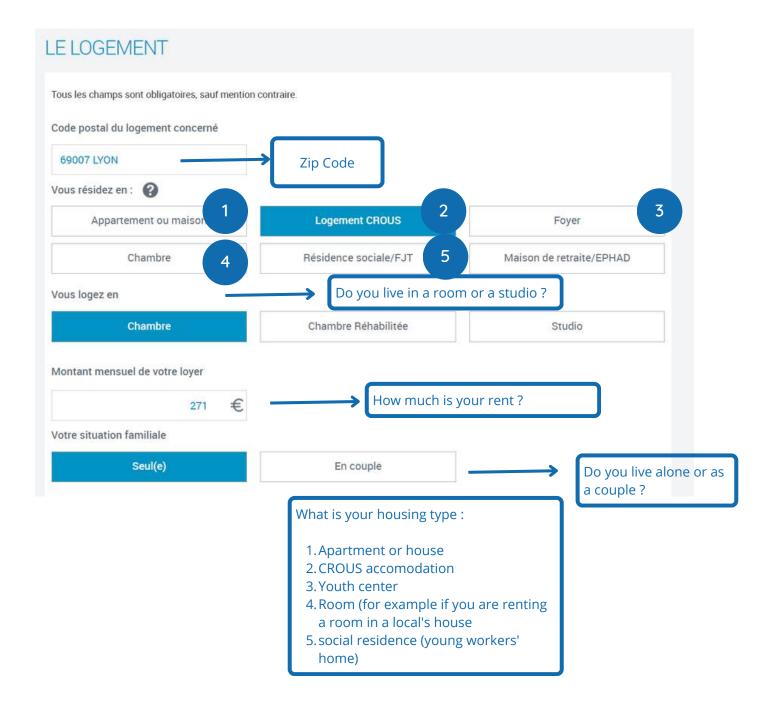

Si vous êtes concerné, le montant de votre aide au logement pourrait être différent du résultat proposé par cette simulation.

Attention: vous devez indiquer dans ce simulateur vos ressources nettes imposables, c'est-à-dire vos ressources diminuées des exonérations fiscales auxquelles vous avez droit (par exemple si vous êtes assistant maternel, assistant familial, journaliste, apprenti ou stagiaire).