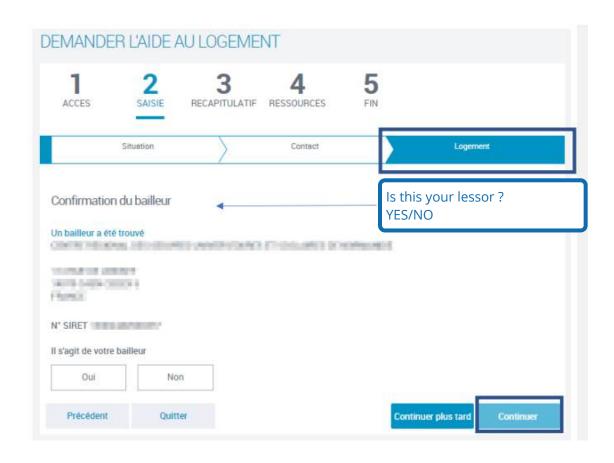

Avant de commencer, vous avez besoin des éléments suivants :

- Attestation du CROUS disponible sur le service Cité-U de votre Crous accessible depuis le portail « Mes services »;
- En l'absence de numéro de sécurité sociale vos derniers revenus sur une période d'un an;
- Montant de la pension alimentaire versée ou reçue, frais réels / professionnels déclarés l'année précédente;
- · Pour les travailleurs indépendants vos deux derniers avis d'impositions;
- En cas de patrimoine supérieur à 30 000 euros vos relevés de comptes, l'avis d'imposition, taxe d'habitation, taxes foncières;
- · Relevé d'identité bancaire ou postal.