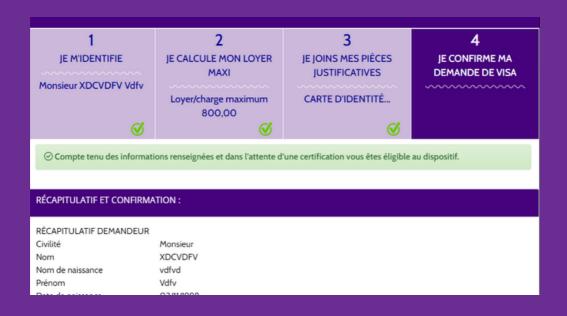

#### 4. Create your "visa"l

#### a/ step 1: I check my eligibilityl

#### b/ step 2: I calculate my rentl

- \*I would like to benefit from Visale for a rent (including charges) of 800 € (Île de France region) or 600 € (in the rest of France).
- \*\* I have net monthly resources greater than 1600€ (Île de France region) or 1200€ (in the rest of France) allowing me to re-evaluate the authorized rent ceiling, which is 800€ (Île de France region) or 600€ (in the rest of France).

#### c/step 3: I attach my supporting documents