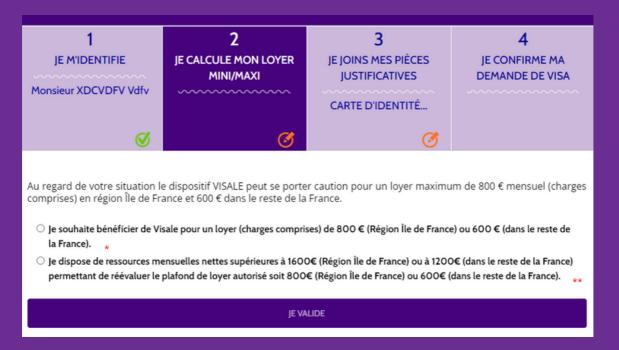

#### b/ step 2: I calculate my rentl

- \*I would like to benefit from Visale for a rent (including charges) of 800 € (Île de France region) or 600 € (in the rest of France).
- \*\* I have net monthly resources greater than 1600€ (Île de France region) or 1200€ (in the rest of France) allowing me to re-evaluate the authorized rent ceiling, which is 800€ (Île de France region) or 600€ (in the rest of France).