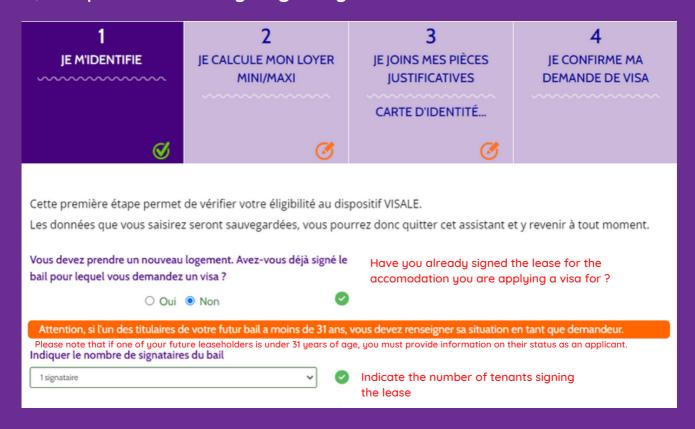

#### a/ step 1: I check my eligibilityl

#### b/ step 2: I calculate my rentl

- \*I would like to benefit from Visale for a rent (including charges) of 800 € (Île de France region) or 600 € (in the rest of France).
- \*\* I have net monthly resources greater than 1600€ (Île de France region) or 1200€ (in the rest of France) allowing me to re-evaluate the authorized rent ceiling, which is 800€ (Île de France region) or 600€ (in the rest of France).