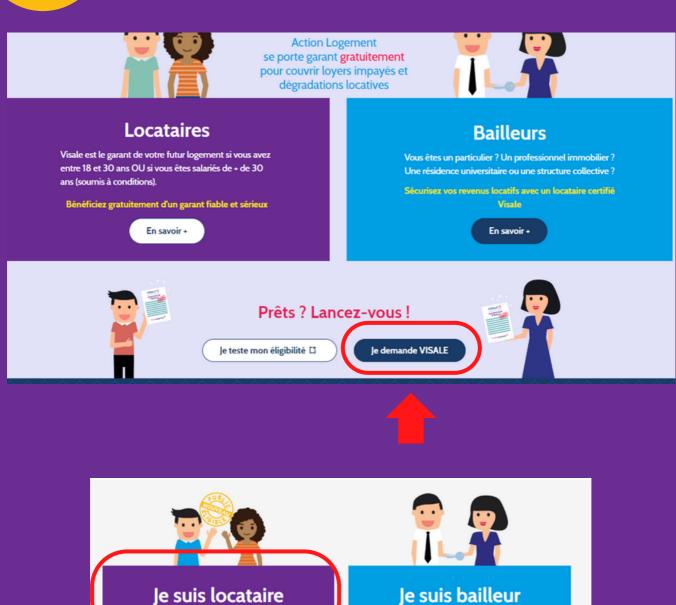

### How to register (Step by step)

1.Go to visale.fr to apply for a "visa".

#### a/ step 1: I check my eligibilityl