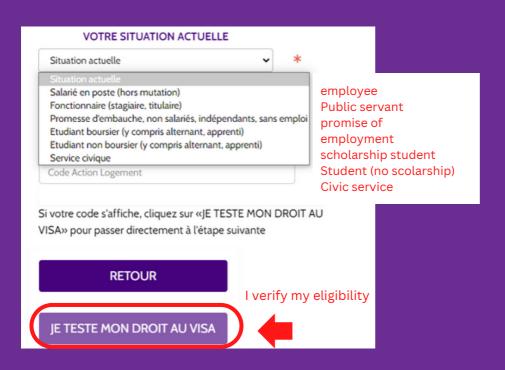

Logement Services communique à mon employeur les informations concernant ma demande de Visale. Je suis informé(e) que ces données ainsi transmises auront pour seul objectif d'informer mon employeur des produits et services distribués par Action Logement Services et ainsi de justifier de l'emploi de ses fonds : Action Logement Services communicates to my employer the information concerning my Visale application. I am J'accepte informed that the only purpose of this information will be to inform my employer of the products and services O Je refuse distributed by Action Logement Services and thus to justify the use of its funds:



#### 3. Validate your email & go to your account





Renvoyer un code d'activation



#### 4. Create your "visa"l



#### a/ step 1: I check my eligibilityl









#### b/ step 2: I calculate my rentl



- \*I would like to benefit from Visale for a rent (including charges) of 800 € (Île de France region) or 600 € (in the rest of France).
- \*\* I have net monthly resources greater than 1600€ (Île de France region) or 1200€ (in the rest of France) allowing me to re-evaluate the authorized rent ceiling, which is 800€ (Île de France region) or 600€ (in the rest of France).

#### c/step 3: I attach my supporting documents

# JUSTIFICATIFS DU DEMANDEUR ETAT CIVIL Justificatif à fournir dans la liste ci-dessous (cocher la case correspondante) Visa long séjour valant Titre de Séjour Mention Étudiant accompagné du passeport Passeport talent en cours de validité Titre de séjour mention étudiant en cours de validité (recto/verso) Récépissé de demande de t